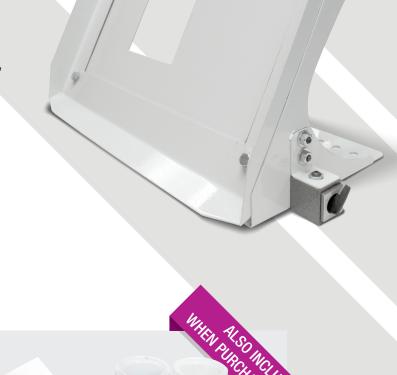

## Tapeless Port Insert

Employing SmartCarving Construction and patent pending CleanFlo technology, the Tapeless Port Insert takes any CrystalBlast sandcarving machine and completely eliminates the taping process. Once photoresist is applied to the substrate, simply use DuraMold putty as the mold, connect the mold to the Tapeless Port Insert and sandcarve.

## Features:

- Fits any CrystalBlast Sandcarving machine
- On-Off magnets secure insert to machine grate
- Multiple face-plates available
- Ergonomically angled to reduce blasting fatigue
- Professionally painted and finished