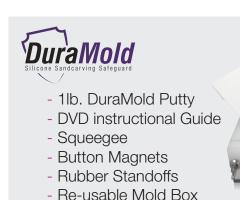

DuraMold is customizable to fit most any unique substrate shape, size and material. DuraMold allows for thousands of blasts creating an efficient working environment. DuraMold in conjunction with the Tapeless Port Insert is the optimum solution for high-production jobs.