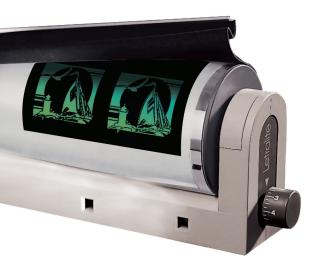

## **Exposure Unit**

Ultraviolet (UV) Light Exposure Unit

The Letralite Exposure Unit is designed to provide exceptional imaging results on all IKONICS Imaging photoresist films. The unit's unique compact cylindrical design makes it simple to operate and assures consistent results when used properly. Refer to individual photoresist user guides for specific processing information. The Letralite is a compact, economical unit used to expose photoresist films. A unique cylindrical compression frame wraps around a 15 watt black fluorescent light bulb for uniform exposure over an 11" x 14" area. The timer can be dialed to 15-second intervals and turns off automatically.

## Letralite<sup>®</sup> Exposure Unit Specifications

| Image Area        | 11" x 14"                                                                |
|-------------------|--------------------------------------------------------------------------|
| Unit Dimensions   | 18"L x 3"W x 7"H                                                         |
| Weight            | 8 lbs.                                                                   |
| Electrical        | 110 volt, 60 cycle                                                       |
|                   | Also available in                                                        |
|                   | 220 volt 50 cycle.                                                       |
|                   | (North American socket plug/usage elsewhere will require socket adapter) |
| Replacement Parts | Exposure pad                                                             |
|                   | Light bulb                                                               |
|                   | Exposure cylinder                                                        |
|                   | Ballast                                                                  |
|                   | Timer                                                                    |
|                   | Starter                                                                  |